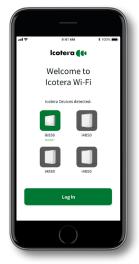

## MAKE **THE MOST** OF YOUR **WIRELESS NETWORK**

-Icotera's intelligent Smartphone App secures the best in-home Wi-Fi Experience

When activating the intelligent App, it automatically finds all Devices.