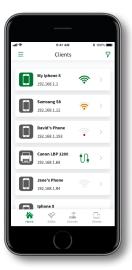

In daily usage, the App makes it very easy to change or share the SSID & password with guests. All active Clients are easily observed and if a Client has no connectivity or internet performance issues, the App can be used to quickly investigate what might be the problem.