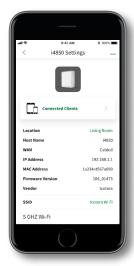

The Device pages are used to configure all the detailed Wi-Fi settings.

All Clients are easily identified and their connectivity status checked.

Quick speed test shows current performance.