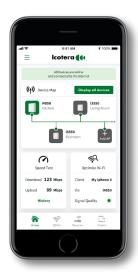

Main screen provides overview and easy access to all key functions.

Optimise customer's Wi-Fi experience with an intuitive and comprehensive Smartphone App - Company branded. Through few intuitive steps, the App helps customers set-up the in-home wireless network to deliver the best possible performance. The App provides access to Wi-Fi optimisation, easy network overview and status while giving easy access to settings, enabling customers to modify SSIDs, device names etc. The App even suggests re-positioning and need of additional Access Points when needed.